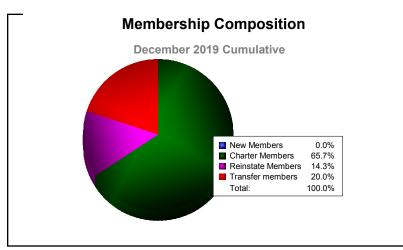

District 386

As of December 2019 Cumulative

| Year      | New<br>Clubs | Dropped<br>Clubs | Gain/<br>Loss<br>Clubs | New<br>Members | Charter<br>Members | Reinstate<br>Members | Transfer<br>Members | Total<br>Member<br>Added | Total<br>Members<br>Dropped | Gain/<br>Loss<br>Members |
|-----------|--------------|------------------|------------------------|----------------|--------------------|----------------------|---------------------|--------------------------|-----------------------------|--------------------------|
| 2015-2016 | 21           | -3               | 18                     | 787            | 751                | 25                   | 28                  | 1591                     | -1519                       | 72                       |
| 2016-2017 | 31           | -9               | 22                     | 897            | 1062               | 40                   | 21                  | 2020                     | -251                        | 1769                     |
| 2017-2018 | 5            | -4               | 1                      | 619            | 252                | 63                   | 25                  | 959                      | -2001                       | -1042                    |
| 2018-2019 | 0            | -2               | -2                     | 128            | 31                 | 3                    | 21                  | 183                      | -822                        | -639                     |
| 2019-2020 | 0            | -7               | -7                     | 0              | 23                 | 5                    | 7                   | 35                       | -25                         | 10                       |
| Average   | 11           | -5               | 6                      | 486            | 424                | 27                   | 20                  | 958                      | -924                        | 34                       |