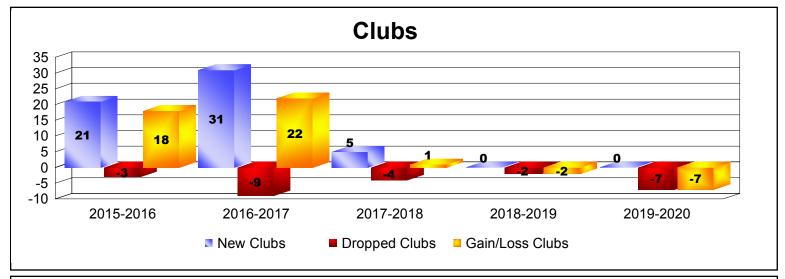

District 386

As of December 2019 Cumulative

| Year      | New<br>Clubs | Dropped<br>Clubs | Gain/<br>Loss<br>Clubs | New<br>Members | Charter<br>Members | Reinstate<br>Members | Transfer<br>Members | Total<br>Member<br>Added | Total<br>Members<br>Dropped | Gain/<br>Loss<br>Members |
|-----------|--------------|------------------|------------------------|----------------|--------------------|----------------------|---------------------|--------------------------|-----------------------------|--------------------------|
| 2015-2016 | 21           | -3               | 18                     | 787            | 751                | 25                   | 28                  | 1591                     | -1519                       | 72                       |
| 2016-2017 | 31           | -9               | 22                     | 897            | 1062               | 40                   | 21                  | 2020                     | -251                        | 1769                     |
| 2017-2018 | 5            | -4               | 1                      | 619            | 252                | 63                   | 25                  | 959                      | -2001                       | -1042                    |
| 2018-2019 | 0            | -2               | -2                     | 128            | 31                 | 3                    | 21                  | 183                      | -822                        | -639                     |
| 2019-2020 | 0            | -7               | -7                     | 0              | 23                 | 5                    | 7                   | 35                       | -25                         | 10                       |
| Average   | 11           | -5               | 6                      | 486            | 424                | 27                   | 20                  | 958                      | -924                        | 34                       |