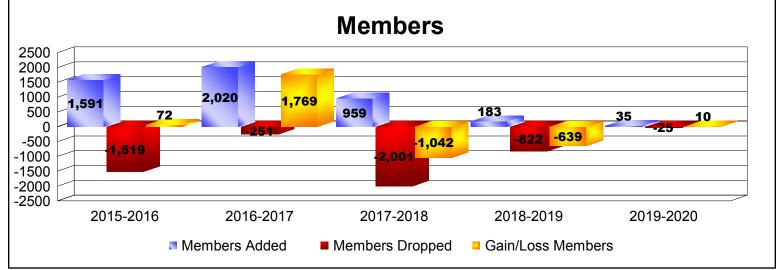

District 386

As of December 2019 Cumulative

| Year      | New<br>Clubs | Dropped<br>Clubs | Gain/<br>Loss<br>Clubs | New<br>Members | Charter<br>Members | Reinstate<br>Members | Transfer<br>Members | Total<br>Member<br>Added | Total<br>Members<br>Dropped | Gain/<br>Loss<br>Members |
|-----------|--------------|------------------|------------------------|----------------|--------------------|----------------------|---------------------|--------------------------|-----------------------------|--------------------------|
| 2015-2016 | 21           | -3               | 18                     | 787            | 751                | 25                   | 28                  | 1591                     | -1519                       | 72                       |
| 2016-2017 | 31           | -9               | 22                     | 897            | 1062               | 40                   | 21                  | 2020                     | -251                        | 1769                     |
| 2017-2018 | 5            | -4               | 1                      | 619            | 252                | 63                   | 25                  | 959                      | -2001                       | -1042                    |
| 2018-2019 | 0            | -2               | -2                     | 128            | 31                 | 3                    | 21                  | 183                      | -822                        | -639                     |
| 2019-2020 | 0            | -7               | -7                     | 0              | 23                 | 5                    | 7                   | 35                       | -25                         | 10                       |
| Average   | 11           | -5               | 6                      | 486            | 424                | 27                   | 20                  | 958                      | -924                        | 34                       |